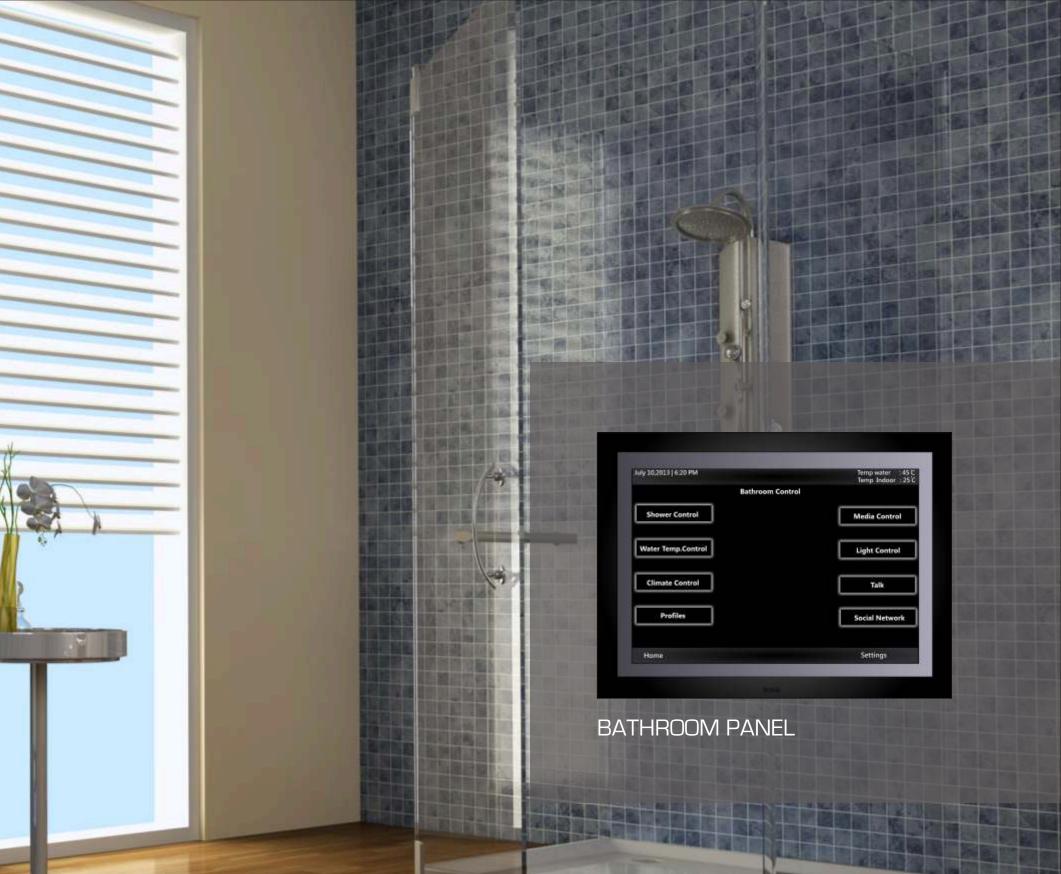

### BATHROOMS

Indulge in ultimate luxury with Bohr's complete bathroom solutions.

At your pleasure in solitude

- Adjust water pressure
  Adjust water temperature
  Create mood lighting
  Play your favorite music
  Attend importance phone calls
  Access social networking sites.