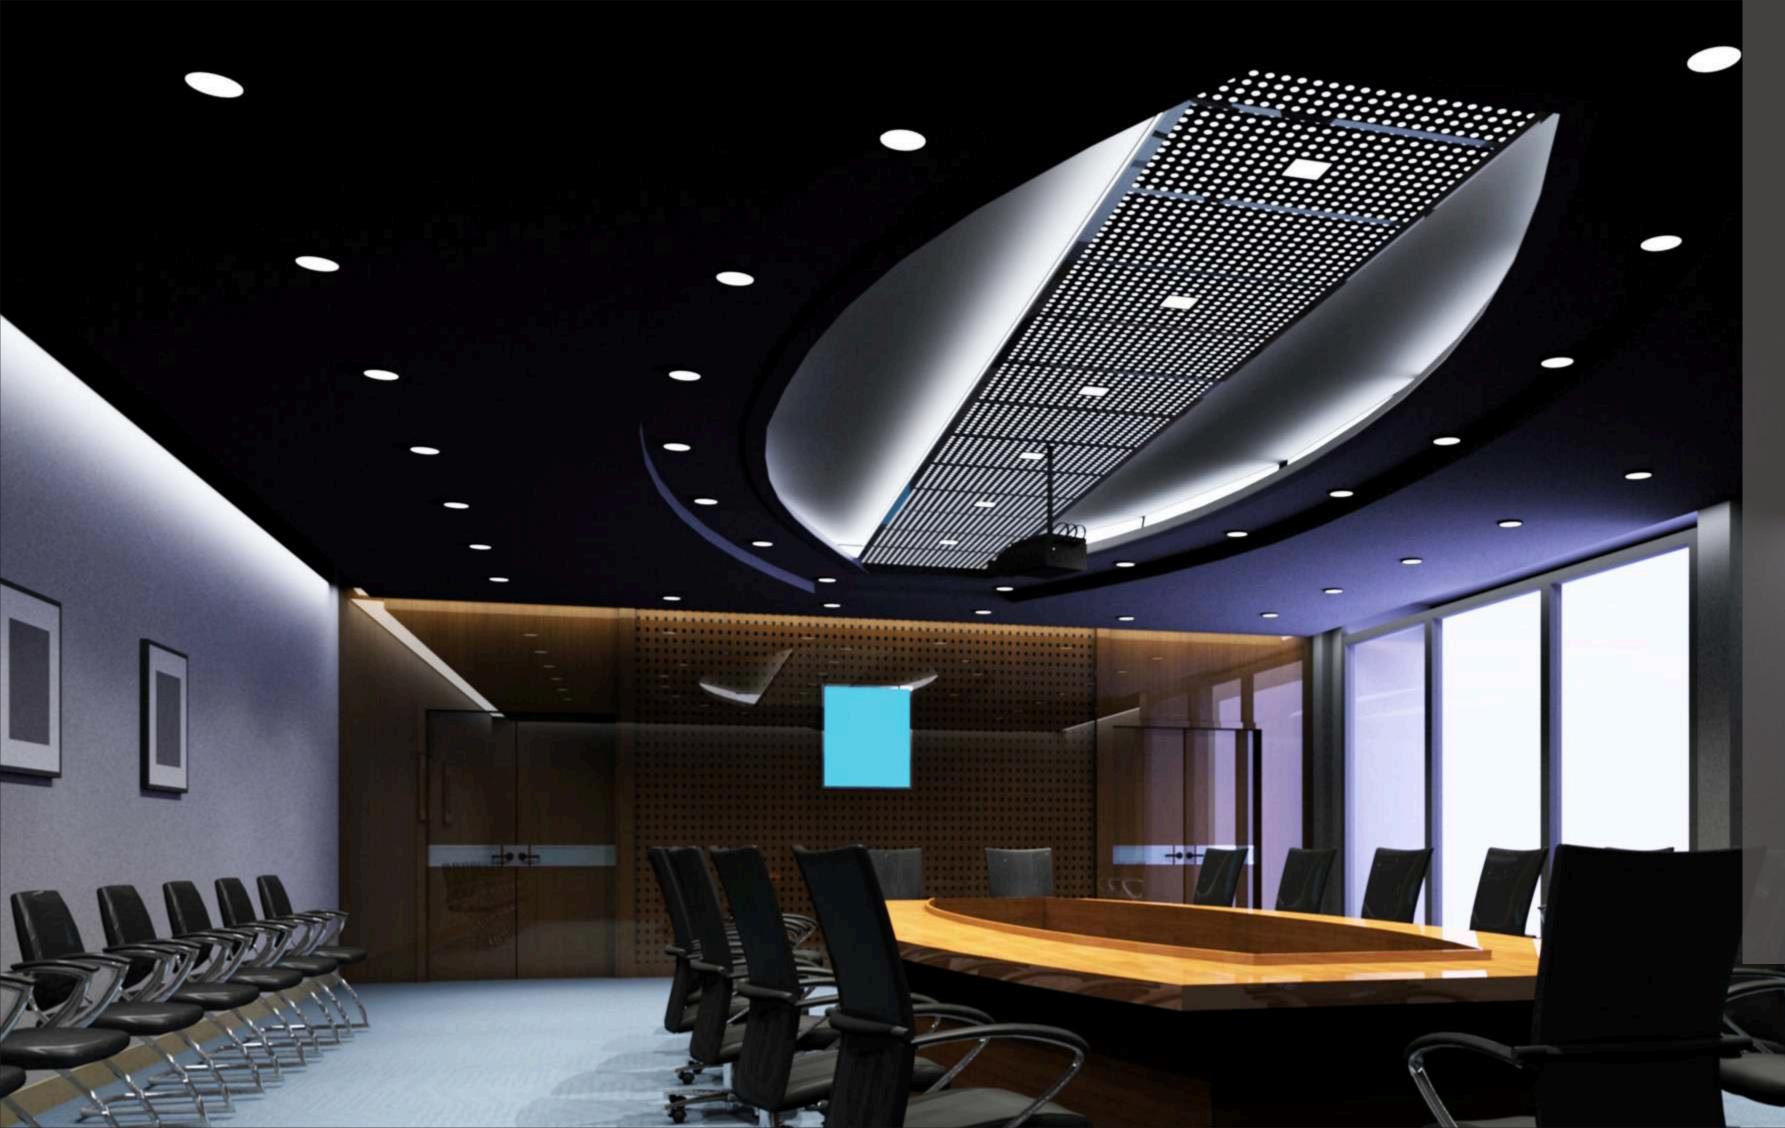

## OFFICE SOLUTIONS

The technology to enhance every presentation and make meetings more effective.

We provide tailor made presenting & media solutions for boardrooms, meeting rooms, conference halls.

Take your meetings to the next level with an easy-to-use interface and seamlessly integrated media devices.