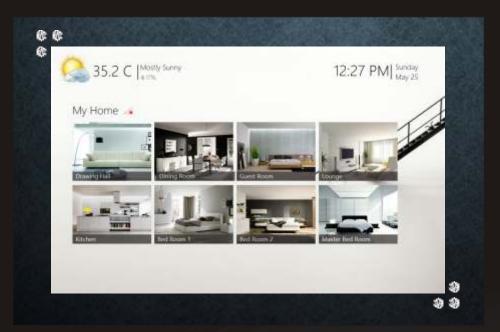

Imagine an intelligent home that interacts with you through gestures and follows your voice commands. A home where appliances talk to each other and club to form an Internet of things[IoT]. A home that understands your needs like your mate. Not just a house that you live in, but, A home that you live with everyday.

# EXTRAORDINARY VERSATILITY