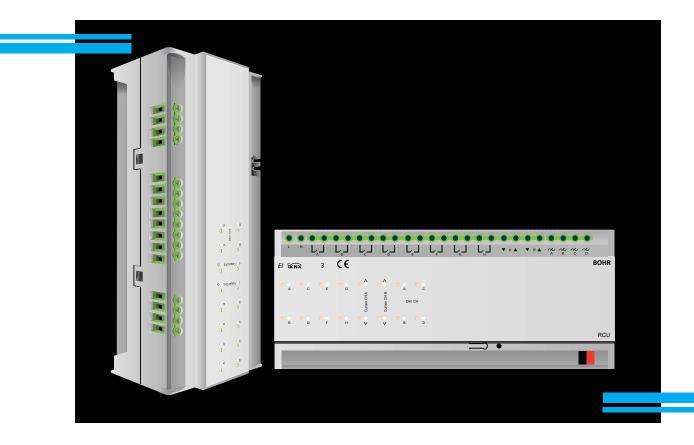

### **Room Automation Controller (RAC)**

#### **Introduction**

With powerful features & industries most simple wiring network RAC is the perfect choice of automating a single room or an area.

RAC Provides seamless features and it is installed on industries simplest wiring standards. Available on both wires & wireless communication. It can be installed in both new installation as well as retrofitting the existing installation. Flexible to integrate with other system modules like IR Emitter, Motion sensor etc. Apart than the mobile phone APP wireless remote with OLED display is also available for the ease

- 8 Channels for switching controller up to 16 AMPS
- 2 Channels curtains controller
- 2 Channels for Universal light dimming
- 2 Channels for fan controller
- Available in both wires & wireless communication
- In built room temperature sensor