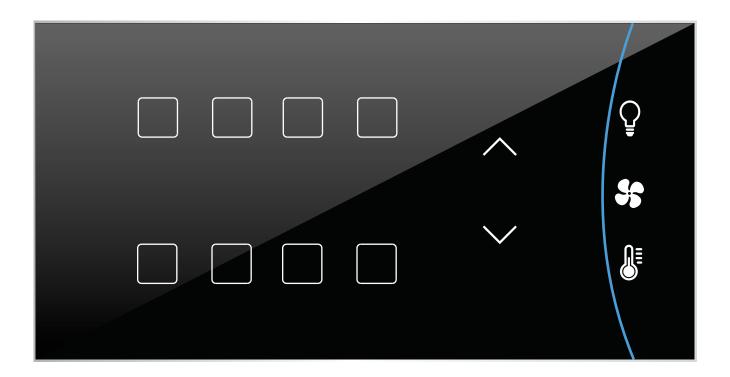

# **RAC 2.0Z**

- 8 Channel Switching control
- 2 Channel Universal dimmer (RLCload)
- 2 Channel Curtain controller
   ( Can be configured to 4 channel Switching control )
- Touch interface Glass finish
- ZigBee (Worldwide standard wireless protocol home automation & building technologies )

- Room temperature measurement display & thermostat option
- Compatible with 4 button, 8 button FTS series for multiple control
- IR emitter to control devices which works on IR such as TV, AC etc - optional
- Touch remote optional
- Media center