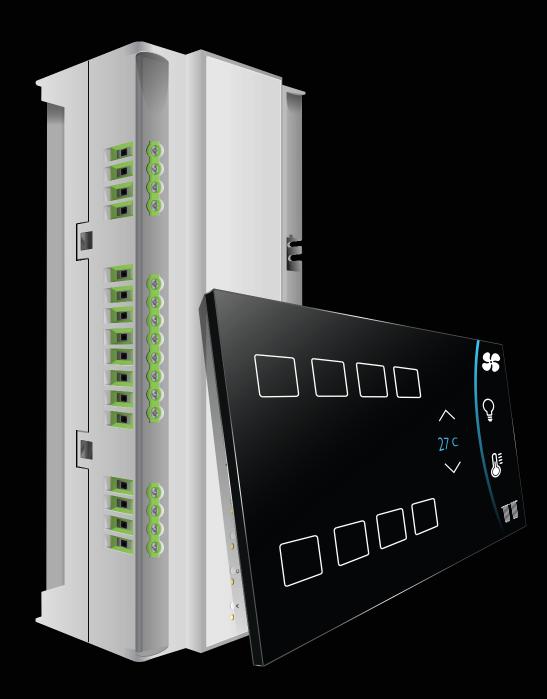

## **Room Control Unit (RCU)**

#### **Introduction**

We believe in power with simplicity, in order to make the design more simple we made a product which has all the features wrapped up in one box.

A room controller unit (RCU) is a single integrated controller which includes the following features :

- Switching 1 Bit
- Dimming 4 Bit, 1 Byte
- Curtain/Shutter motor control
- Leading Edge Mosfet based dimming, dedicatedly made for controlling induction motor for ceiling fan
- Supports both wired and wireless communication

### **RCU 3001**

#### **Features**

- 6 Channel Switching control
- 1 Channel Curtain controller
   ( Can be configured to 2 channel Switching control )
- 1 Channel Forward phase mosfet based fan controller

- 1 Channel Universal light dimmer (RLCload)
- Works on both wired and wireless communication

## **RCU 4001**

- 8 Channel Switching control
- 2 Channel Curtain controller
   ( Can be configured to 4 channel Switching control )
- 2 Channel Fan controller

- 2 Channel Universal light dimmer (RLCload)
- Works on both wired and wireless communication