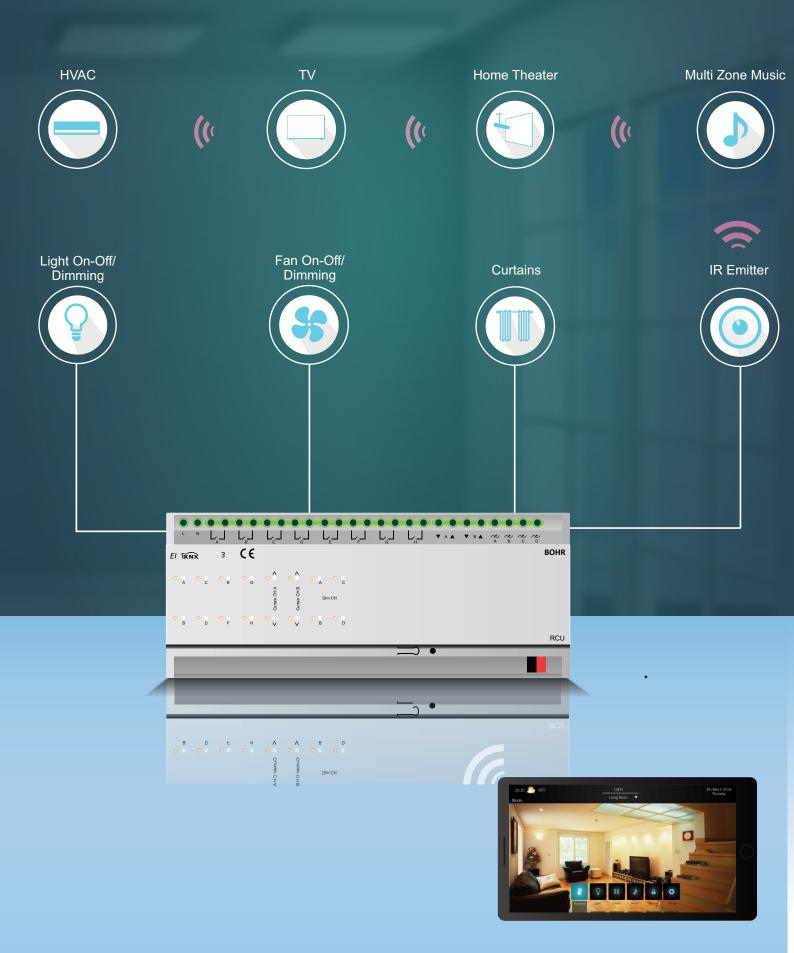

#### **Introduction**

With powerful features & industries most simple wiring network RAC is the perfect choice of automating a single room or an area.

RAC Provides seamless features and it is installed on industries simplest wiring standards. Available on both wires & wireless communication. It can be installed in both new installation as well as retrofitting the existing installation. Flexible to integrate with other system modules like IR Emitter, Motion sensor etc. Apart than the mobile phone APP wireless remote with OLED display is also available for the ease

- 8 Channels for switching controller up to 16 AMPS
- 2 Channels curtains controller
- 2 Channels for Universal light dimming
- 2 Channels for fan controller
- Available in both wires & wireless communication
- In built room temperature sensor