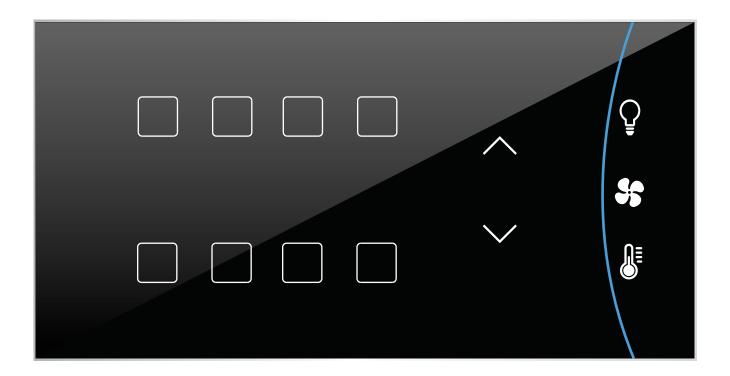

## **RAC 1.1Z**

- 8 Channel Switching control
- 2 Channel Universal dimmer (RLCload)
- 2 Channel Curtain controller
   ( Can be configured to 4 channel Switching control )
- Touch interface Glass finish
- ZigBee (Worldwide standard wireless protocol home automation & building technologies )

- Room temperature measurement display & thermostat option
- Compatible with 4 button, 8 button FTS series for multiple control
- IR emitter to control devices which works on IR such as TV, AC etc - optional
- Touch remote optional