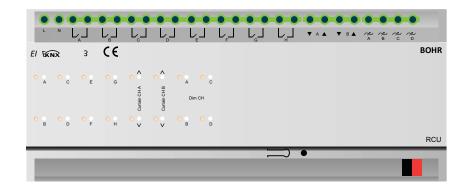

### **RCU 3001**

#### **Features**

- 6 Channel Switching control
- 1 Channel Curtain controller
   ( Can be configured to 2 channel Switching control )
- 1 Channel Forward phase mosfet based fan controller

- 1 Channel Universal light dimmer (RLCload)
- Works on both wired and wireless communication