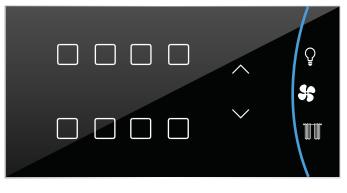

## **RAC 1.0B**

#### **Features**

- 8 Channel Switching control
- 2 Channel Universal dimmer (RLCload)
- Touch interface glass finish

- Bluetooth communication for mobile application control
- Pre-configured with all the features (No programming needed)