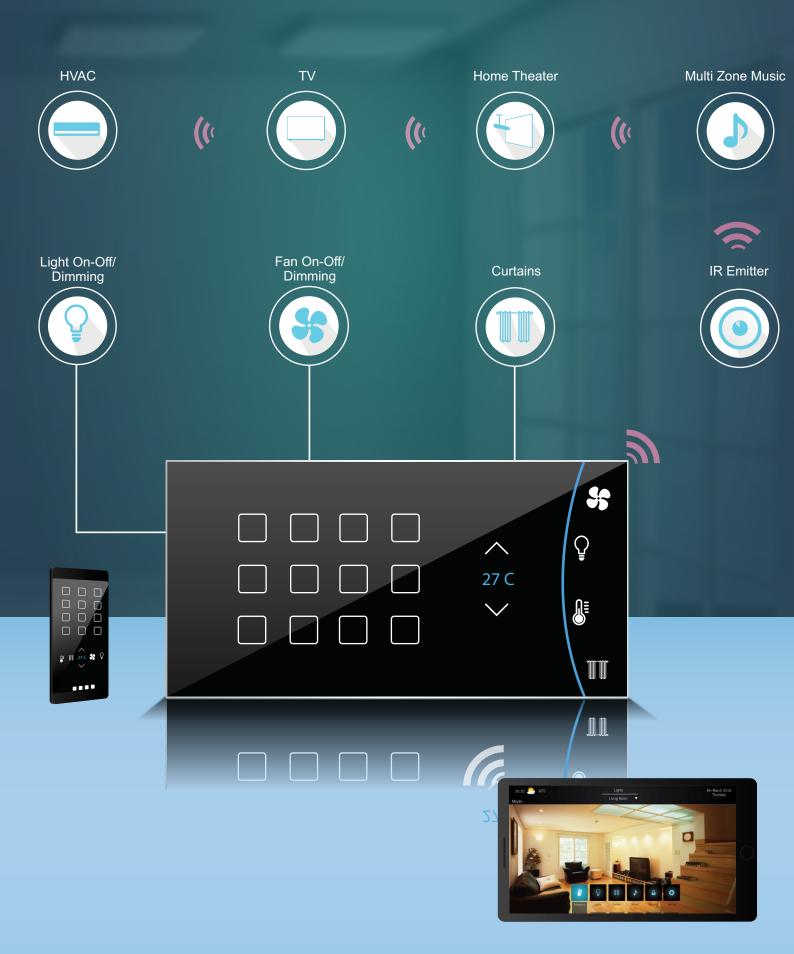

#### **Introduction**

With powerful features & industries most simple wiring network RAC is the perfect choice of automating a single room or an area.

RAC Provides seamless features and it is installed on industries simplest wiring standards. Available on both wires & wireless communication. It can be installed in both new installation as well as retrofitting the existing installation. Flexible to integrate with other system modules like IR Emitter, Motion sensor etc. Apart than the mobile phone APP wireless remote with OLED display is also available for the ease

- 8 Channels for switching controller up to 16 AMPS
- 2 Channels curtains controller
- 2 Channels for Universal light dimming
- 2 Channels for fan controller
- Available in both wires & wireless communication
- In built room temperature sensor