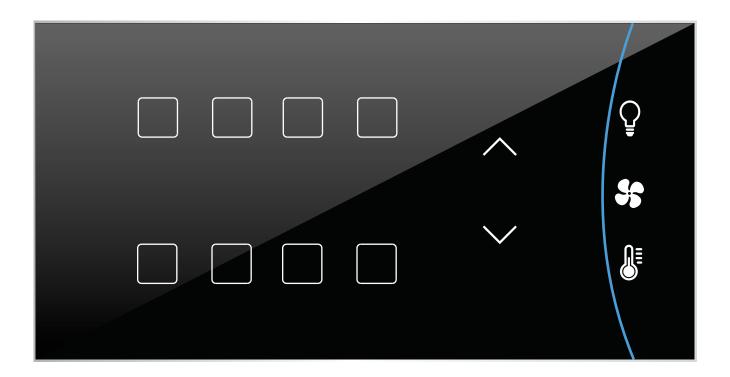

# **RAC 1.0Z**

- 8 Channel Switching control
- 2 Channel Universal dimmer ( R L C load )
- Touch interface Glass finish
- Communication ZigBee

   (Worldwide standard wireless protocol home automation & building technologies )

- Room temperature measurement display & thermostat option
- Touch remote Optional
- Compatible with 4 button, 8 button FTS series for multiple control